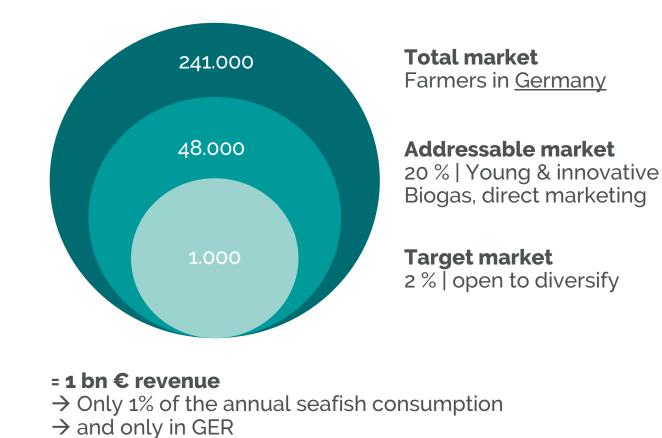

# Live-Präsentation **DLG Impulse Pitches**Inhouse Farming Feed & Food Show

15. November 2023, Hannover









Human population is growing. Oceans are overfished & polluted. Fish transportation is CO2 heavy.





Fishery exploits the seas.

Mass production needs antibiotics.

Netcages destroy marine habitats.







# **SOLUTION**



SEAWATER Cube decentralized RAS for onshore farming of clean seafish.







IP protected



- BIOLOGICAL FILTERING
   Crystal clear water, Recovery rate of 99%
- AUTOMATION SOFTWARE
   Staff free system operation, Sensor based remote control
- STANDARDIZATION
   Plug & play installation, Modular scaling to desired output















# SEAWATER

# **VALUE PROPOSITION**



Fallow land usage 120 m<sup>2</sup>, strip foundation

Highly predictable business case



Plannable investment of 450 k, up to 50% grants



Efficient staffing

1h work p.d. for growout

200 k revenue p.a. | ~ 5 y amortization











### **Christian Steinbach**

The "Project manager" | CTO Construction, Manufacturing, QM



### Carolin Ackermann

The "Strategist" | CEO Marketing, PR, Sales, Finance & HR



### Kai Wagner

The "Brain" | Head of R&D R&D, Service, Automation

Known from



Süddeutsche Zeitung

DIE

DIE RHEINPFALZ







Co-Founder & CEO ca@seawatercubes.de

Halle24, Stand A34