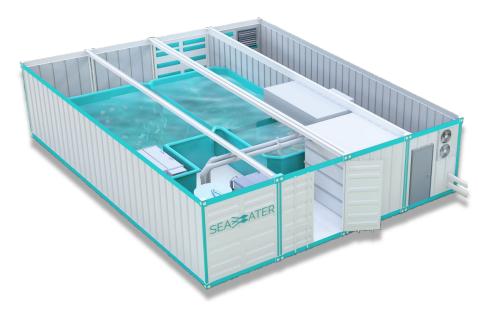

# **SOLUTION**

SEAWATER Cube decentralized RAS for onshore farming of clean seafish.

IP protected

- BIOLOGICAL FILTERING
   Crystal clear water, Recovery rate of 99%
- AUTOMATION SOFTWARE
   Staff free system operation, Sensor based remote control
- STANDARDIZATION
   Plug & play installation, Modular scaling to desired output

# **VALUE PROPOSITION**

Fallow land usage 120 m<sup>2</sup>, strip foundation

Highly predictable business case

Plannable investment of 450 k, up to 50% grants

Efficient staffing

1h work p.d. for growout

200 k revenue p.a. | ~ 5 y amortization