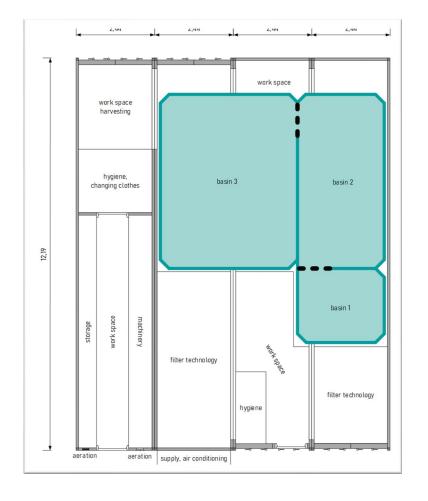

# **SOLUTION**

SEAWATER Cube decentralized RAS for onshore farming of clean seafish.

IP protected

- BIOLOGICAL FILTERING
   Crystal clear water, Recovery rate of 99%
- AUTOMATION SOFTWARE
   Staff free system operation, Sensor based remote control
- STANDARDIZATION
   Plug & play installation, Modular scaling to desired output

# **VALUE PROPOSITION**

Fallow land usage 120 m<sup>2</sup>, strip foundation

Highly predictable business case

Plannable investment of 450 k, up to 50% grants

Efficient staffing

1h work p.d. for growout

200 k revenue p.a. | ~ 5 y amortization